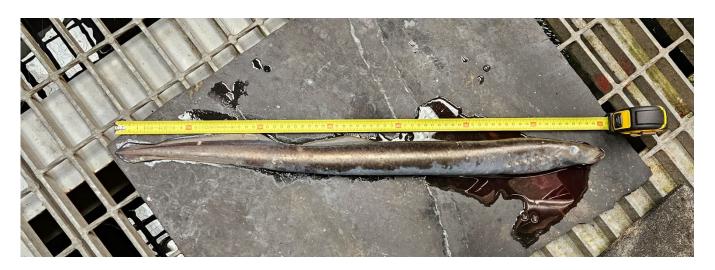

## **SUBJECT: 24BON016 MFR AFF Valve 15 Pacific Lamprey Mortality**

On the morning of 02 July, Columbia River Inter-Tribal Fish Commission (CRITFC) Biologists notified Bonneville Project Biologists of one lamprey mortality found on the valve 15 trash rack in the Adult Fish Facility (AFF). The fish was scanned for PIT tags, inspected, and returned to the river.

- A. Species Pacific Lamprey (Entosphenus tridentatus)
- B. Origin Unknown
- C. Length 70 cm
- D. Marks and tags None
- E. Marks and Injuries found on carcass None
- F. Cause and Time of Death Unknown
- G. Future and Preventative Measures None